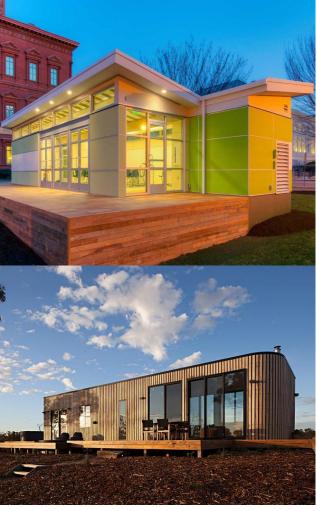

|                                                                          |                     |        |                 |                                     | Appropr    | iations                              |            |    |           |                 |                                            |
|--------------------------------------------------------------------------|---------------------|--------|-----------------|-------------------------------------|------------|--------------------------------------|------------|----|-----------|-----------------|--------------------------------------------|
| Project Title                                                            | FY 2024<br>Requests | Pay Go | Fund<br>Balance | Transfers<br>From<br>Other<br>Funds | Grant /SRF | Discretionary<br>/Penny Sales<br>Tax | ARPA       |    | Borrowing | Total<br>Funded | Funding Not<br>Identified or<br>not Funded |
| Beach Fund                                                               |                     |        |                 |                                     |            |                                      |            |    |           |                 |                                            |
| Lifeguard Tower Replacement- Casino                                      | 214,025             | -      |                 | -                                   | -          | -                                    | 214,025    | U  | -         | 214,025         | -                                          |
| Beach Property - Ocean Rescue & Beach Property Maintenance Staff Offices | 500,000             | -      | -               |                                     | -          | 500,000                              | -          |    | -         | 500,000         | -                                          |
| Total Beach Fund                                                         | 714,025             | -      | -               | -                                   | -          | 500,000                              | 214,025    |    | -         | 714,025         | -                                          |
| Golf Fund                                                                |                     |        |                 |                                     |            |                                      |            |    |           |                 |                                            |
| Golf Course Cart Paths                                                   | 268,625             |        |                 |                                     |            |                                      |            |    |           |                 | 268,625                                    |
| Golf Course Fairways                                                     | 1,033,166           |        |                 |                                     |            |                                      |            |    |           | _               | 1,033,166                                  |
| Golf Course Greens                                                       | 681,964             |        |                 |                                     |            |                                      |            |    |           | -               | 681,964                                    |
| Golf Course Tees                                                         | 253,040             |        |                 |                                     |            |                                      |            |    |           | _               | 253,040                                    |
| Total Golf Fund                                                          | 2,236,795           | -      | -               | -                                   | -          | -                                    | -          |    | -         | -               | 2,236,795                                  |
| Garage Fleet Maintenance Fund                                            |                     |        |                 |                                     |            |                                      |            |    |           |                 | -                                          |
| Public Works and Fleet Maintenance Facility                              | 2,810,000           | _      | _               | 500,000                             | _          | 1,000,000                            | 1,310,000  | U  | _         | 2,810,000       | _                                          |
| Bucket Truck                                                             | 150,000             |        | _               | 300,000                             | -          | -                                    | 150,000    |    | -         | 150,000         |                                            |
| Annual Vehicle Replacement Budget                                        | 200,000             | -      | _               | <u> </u>                            | -          | -                                    | 200,000    |    |           | 200,000         |                                            |
| Forklift Replacement                                                     | 75,000              | _      | _               |                                     | -          | _                                    | 75,000     |    |           | 75,000          |                                            |
| Total Garage Fund                                                        | 3,235,000           | _      | _               | 500,000                             | _          | 1,000,000                            | 1,735,000  |    | _         | 3,235,000       |                                            |
| Total Garage Land                                                        | 3,233,000           |        |                 | 500,000                             |            | 1,000,000                            | 1,7 30,000 |    |           | 3,230,000       |                                            |
| Total Governmental Funds                                                 | 12,336,847          | -      | 750,000         | 612,500                             | 1,374,668  | 2,184,712                            | 3,214,172  |    | -         | 8,136,052       | 4,200,795                                  |
| ENTERPRISE FUNDS                                                         |                     |        |                 |                                     |            |                                      |            |    |           |                 |                                            |
| Electric Fund                                                            |                     |        |                 |                                     |            |                                      |            |    |           |                 |                                            |
| NERC CIP & Security Camera System Improvements                           | 100,000             |        | -               | -                                   | -          | -                                    | -          | NA | 100,000   | 100,000         | -                                          |
| System Hardening & Reliability Improvement (SHRIP)                       |                     | -      | -               | -                                   | -          | -                                    | -          |    |           | -               | -                                          |
| FDOT Lake Worth Road Street Lighting                                     | 220,000             | -      | -               | -                                   | -          | -                                    | -          |    | -         | -               | 220,000                                    |
| Total Electric Fund                                                      | 320,000             | -      | -               | -                                   | -          | -                                    | -          |    | 100,000   | 100,000         | 220,000                                    |
| Water Fund                                                               |                     |        |                 |                                     |            |                                      |            |    |           |                 | -                                          |
| Raw Water Wells                                                          | 2,740,000           | -      | -               | -                                   | -          | -                                    | -          |    | -         | -               | 2,740,000                                  |
| Water Treatment Plant Improvements                                       | 1,200,000           | -      | -               | -                                   | -          | -                                    | -          |    | -         | -               | 1,200,000                                  |