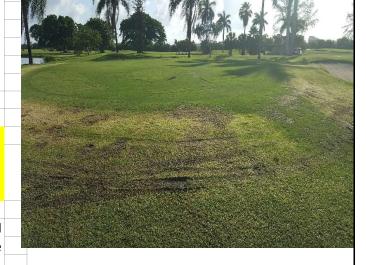

|                                                                          |                     |        |                 |                                     | Appropr    | iations                              |            |    |           |                 |                                            |
|--------------------------------------------------------------------------|---------------------|--------|-----------------|-------------------------------------|------------|--------------------------------------|------------|----|-----------|-----------------|--------------------------------------------|
| Project Title                                                            | FY 2024<br>Requests | Pay Go | Fund<br>Balance | Transfers<br>From<br>Other<br>Funds | Grant /SRF | Discretionary<br>/Penny Sales<br>Tax | ARPA       |    | Borrowing | Total<br>Funded | Funding Not<br>Identified or<br>not Funded |
| Beach Fund                                                               |                     |        |                 |                                     |            |                                      |            |    |           |                 |                                            |
| Lifeguard Tower Replacement- Casino                                      | 214,025             | -      |                 | -                                   | -          | -                                    | 214,025    | U  | -         | 214,025         | -                                          |
| Beach Property - Ocean Rescue & Beach Property Maintenance Staff Offices | 500,000             | -      | -               |                                     | -          | 500,000                              | -          |    | -         | 500,000         | -                                          |
| Total Beach Fund                                                         | 714,025             | -      | -               | -                                   | -          | 500,000                              | 214,025    |    | -         | 714,025         | -                                          |
| Golf Fund                                                                |                     |        |                 |                                     |            |                                      |            |    |           |                 |                                            |
| Golf Course Cart Paths                                                   | 268,625             |        |                 |                                     |            |                                      |            |    |           |                 | 268,625                                    |
| Golf Course Fairways                                                     | 1,033,166           |        |                 |                                     |            |                                      |            |    |           | _               | 1,033,166                                  |
| Golf Course Greens                                                       | 681,964             |        |                 |                                     |            |                                      |            |    |           | -               | 681,964                                    |
| Golf Course Tees                                                         | 253,040             |        |                 |                                     |            |                                      |            |    |           | _               | 253,040                                    |
| Total Golf Fund                                                          | 2,236,795           | -      | -               | -                                   | -          | -                                    | -          |    | -         | -               | 2,236,795                                  |
| Garage Fleet Maintenance Fund                                            |                     |        |                 |                                     |            |                                      |            |    |           |                 | -                                          |
| Public Works and Fleet Maintenance Facility                              | 2,810,000           | _      | _               | 500,000                             | _          | 1,000,000                            | 1,310,000  | U  | _         | 2,810,000       | _                                          |
| Bucket Truck                                                             | 150,000             |        | _               | 300,000                             | -          | -                                    | 150,000    |    | -         | 150,000         |                                            |
| Annual Vehicle Replacement Budget                                        | 200,000             | -      | _               | <u> </u>                            | -          | -                                    | 200,000    |    |           | 200,000         |                                            |
| Forklift Replacement                                                     | 75,000              | _      | _               |                                     | -          | _                                    | 75,000     |    |           | 75,000          |                                            |
| Total Garage Fund                                                        | 3,235,000           | _      | _               | 500,000                             | _          | 1,000,000                            | 1,735,000  |    | _         | 3,235,000       |                                            |
| Total Garage Land                                                        | 3,233,000           |        |                 | 500,000                             |            | 1,000,000                            | 1,7 30,000 |    |           | 3,230,000       |                                            |
| Total Governmental Funds                                                 | 12,336,847          | -      | 750,000         | 612,500                             | 1,374,668  | 2,184,712                            | 3,214,172  |    | -         | 8,136,052       | 4,200,795                                  |
| ENTERPRISE FUNDS                                                         |                     |        |                 |                                     |            |                                      |            |    |           |                 |                                            |
| Electric Fund                                                            |                     |        |                 |                                     |            |                                      |            |    |           |                 |                                            |
| NERC CIP & Security Camera System Improvements                           | 100,000             |        | -               | -                                   | -          | -                                    | -          | NA | 100,000   | 100,000         | -                                          |
| System Hardening & Reliability Improvement (SHRIP)                       |                     | -      | -               | -                                   | -          | -                                    | -          |    |           | -               | -                                          |
| FDOT Lake Worth Road Street Lighting                                     | 220,000             | -      | -               | -                                   | -          | -                                    | -          |    | -         | -               | 220,000                                    |
| Total Electric Fund                                                      | 320,000             | -      | -               | -                                   | -          | -                                    | -          |    | 100,000   | 100,000         | 220,000                                    |
| Water Fund                                                               |                     |        |                 |                                     |            |                                      |            |    |           |                 | -                                          |
| Raw Water Wells                                                          | 2,740,000           | -      | -               | -                                   | -          | -                                    | -          |    | -         | -               | 2,740,000                                  |
| Water Treatment Plant Improvements                                       | 1,200,000           | -      | -               | -                                   | -          | -                                    | -          |    | -         | -               | 1,200,000                                  |