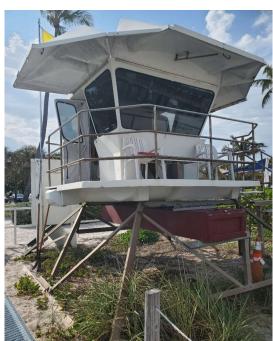

| AMERICAN RESCUE PLAN ACT (ARPA)                                  | 9/20/2023       |                            |                       |                |                                      |                 |                                    |                    |
|------------------------------------------------------------------|-----------------|----------------------------|-----------------------|----------------|--------------------------------------|-----------------|------------------------------------|--------------------|
| <b>BUDGET ALLOCATIONS - FISCAL YEAR 23/24</b>                    |                 |                            |                       |                |                                      |                 |                                    |                    |
|                                                                  |                 |                            |                       |                |                                      |                 |                                    |                    |
| Project Name                                                     |                 | Total spent as of Aug 2023 | Initial<br>Allocation | Balance        | Reallocation                         | New Allocations | FY24 Allocation                    | Account Number     |
| ADDA Francisco d                                                 | Totale          |                            |                       |                |                                      |                 |                                    |                    |
| ARPA Funding Received                                            | Totals          |                            |                       |                |                                      |                 |                                    |                    |
| 1st Tranche - receipted 09.10.2021                               | \$9,647,944.00  |                            |                       |                |                                      |                 |                                    |                    |
| 2nd Tranche - receipted 07.29.2022                               | \$9,647,944.00  |                            |                       |                |                                      |                 |                                    |                    |
| Total Funding                                                    | \$19,295,888.00 |                            |                       |                |                                      |                 |                                    |                    |
| Projects Sourced from Standard ARPA funds - UNRESTRICTED         |                 |                            |                       |                |                                      |                 |                                    |                    |
| City Hall Annex Restoration                                      |                 | \$0.00                     | \$2,000,000.00        | \$2,000,000.00 |                                      |                 | \$2,000,000.00                     | 301-5062-589.63-00 |
| Mobility Plan                                                    |                 | \$73,744.25                | \$150,000.00          | \$76,255.75    |                                      |                 | \$76,255.75                        | 301-2030-589.63-00 |
| Beach Property Improvements (Pool)                               |                 | \$0.00                     | \$1,050,000.00        | \$1,050,000.00 | (\$1,050,000.00)                     |                 | \$0.00                             | 301-8055-589.63-00 |
| Casino Elevator Upgrades                                         |                 | \$0.00                     | \$50,000.00           | \$50,000.00    | -                                    |                 | \$50,000.00                        | 301-8055-575.64-40 |
| Fuel Tank Replacement                                            |                 | \$0.00                     | \$1,000,000.00        | \$1,000,000.00 |                                      |                 | \$1,000,000.00                     | 530-9010-549.63-00 |
| Enterprise Resource Planning (ERP) Replacement                   |                 | \$0.00                     | \$4,000,000.00        | \$4,000,000.00 | (\$3,000,000.00)                     |                 | \$1,000,000.00                     | 510-1520-519.63-00 |
| Fire Station #1 - Exterior Painting and Waterproofing            |                 | \$39,100.00                | \$60,000.00           | \$20,900.00    | (\$20,900.00)                        |                 | \$0.00                             | 301-4010-589.63-00 |
| Nindows - Library - 15 N M St.                                   |                 | \$0.00                     | \$120,000.00          | \$120,000.00   |                                      |                 | \$120,000.00                       | 301-8020-571.63-00 |
| Nimbley Gym- Roof Replacement Project (Project no longer needed) |                 | \$0.00                     | \$140,000.00          | \$140,000.00   | (\$140,000.00)                       |                 | \$0.00                             | 301-8060-572.63-63 |
| South Bryant Park- Playground                                    |                 | \$0.00                     | \$150,000.00          | \$150,000.00   |                                      |                 | \$150,000.00                       | 301-8060-572.63-63 |
| Bryant Park Jetty                                                |                 | \$0.00                     | \$62,000.00           | \$62,000.00    |                                      |                 | \$62,000.00                        | 301-8060-572.63-63 |
| Sidewalk and ADA Special Projects                                |                 | \$0.00                     | \$1,000,000.00        | \$1,000,000.00 |                                      |                 | \$1,000,000.00                     | 170-5020-519.63-15 |
| City Hall - Exterior Paint and Waterproofing                     |                 | \$44,500.00                | \$75,000.00           | \$30,500.00    | (\$30,500.00)                        |                 | \$0.00                             | 301-5062-589.46-70 |
| Streets / Sidewalks - Moved from Penny Sales Tax                 |                 | \$0.00                     | \$0.00                | \$0.00         |                                      | \$1,000,000.00  | \$1,000,000.00                     | NEW                |
| Community Development                                            |                 | \$0.00                     | \$0.00                | \$0.00         |                                      | \$1,000,000.00  | \$1,000,000.00                     | NEW                |
| Spillway Park                                                    |                 | \$0.00                     | \$0.00                | \$0.00         |                                      | \$150,000.00    | \$150,000.00                       | NEW                |
| Solar Energy Loan Fund (SELF)                                    |                 | \$0.00                     | \$0.00                | \$0.00         |                                      | \$100,000.00    | \$100,000.00                       | NEW                |
| Osborne Community Renovation - (remaining balance)               |                 | \$0.00                     | \$0.00                | \$0.00         |                                      | \$40,147.00     | \$40,147.00                        | NEW                |
| Public Works & Fleet Maintenance Facility (remaining balance)    |                 | \$0.00                     | \$0.00                | \$0.00         |                                      | \$1,310,000.00  | \$1,310,000.00                     | NEW                |
| Bucket Truck                                                     |                 | \$0.00                     | \$0.00                | \$0.00         |                                      | \$150,000.00    | \$150,000.00                       | NEW                |
| Annual Vehicle Replacement Budget                                |                 | \$0.00                     | \$0.00                | \$0.00         |                                      | \$200,000.00    | \$200,000.00                       | NEW                |
| Forklift Replacement                                             |                 | \$0.00                     | \$0.00                | \$0.00         |                                      | \$75,000.00     | \$75,000.00                        | NEW                |
| Lifeguard Tower                                                  |                 | \$0.00                     | \$0.00                | \$0.00         |                                      | \$214,025.00    | \$214,025.00                       | NEW                |
| South Bryant Park- Fitness Park                                  |                 | \$0.00                     | \$0.00                | \$0.00         |                                      | \$75,000.00     | \$75,000.00                        | NEW                |
| Total CIP funded from Unrestricted ARPA funds                    |                 | \$157,344.25               | \$9,857,000.00        | \$9,699,655.75 | (\$4,241,400.00)                     | \$4,314,172.00  | \$9,772,427.75                     | Total              |
|                                                                  |                 |                            |                       | •••            |                                      |                 | ¢10 000 000 00                     |                    |
|                                                                  |                 |                            |                       |                | restricted Allowa                    |                 | \$10,000,000.00                    |                    |
|                                                                  |                 |                            |                       |                | tal spent as of Aug                  |                 | (157,344.25)                       |                    |
|                                                                  |                 |                            |                       |                | Remaining Baland<br>ess Committed Fu |                 | \$9,842,655.75<br>(\$9,772,427.75) |                    |
|                                                                  |                 |                            |                       |                | ncommitted Fu                        | \$70,228.00     |                                    |                    |