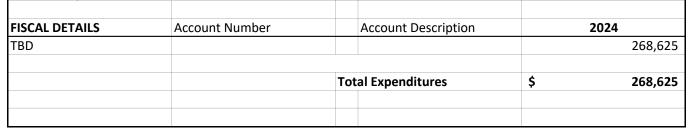

|                                                                          |                     |        |                 |                                     | Appropr    | iations                              |            |    |           |                 |                                            |
|--------------------------------------------------------------------------|---------------------|--------|-----------------|-------------------------------------|------------|--------------------------------------|------------|----|-----------|-----------------|--------------------------------------------|
| Project Title                                                            | FY 2024<br>Requests | Pay Go | Fund<br>Balance | Transfers<br>From<br>Other<br>Funds | Grant /SRF | Discretionary<br>/Penny Sales<br>Tax | ARPA       |    | Borrowing | Total<br>Funded | Funding Not<br>Identified or<br>not Funded |
| Beach Fund                                                               |                     |        |                 |                                     |            |                                      |            |    |           |                 |                                            |
| Lifeguard Tower Replacement- Casino                                      | 214,025             | -      |                 | -                                   | -          | -                                    | 214,025    | U  | -         | 214,025         | -                                          |
| Beach Property - Ocean Rescue & Beach Property Maintenance Staff Offices | 500,000             | -      | -               |                                     | -          | 500,000                              | -          |    | -         | 500,000         | -                                          |
| Total Beach Fund                                                         | 714,025             | -      | -               | -                                   | -          | 500,000                              | 214,025    |    | -         | 714,025         | -                                          |
| Golf Fund                                                                |                     |        |                 |                                     |            |                                      |            |    |           |                 |                                            |
| Golf Course Cart Paths                                                   | 268,625             |        |                 |                                     |            |                                      |            |    |           |                 | 268,625                                    |
| Golf Course Fairways                                                     | 1,033,166           |        |                 |                                     |            |                                      |            |    |           | _               | 1,033,166                                  |
| Golf Course Greens                                                       | 681,964             |        |                 |                                     |            |                                      |            |    |           | -               | 681,964                                    |
| Golf Course Tees                                                         | 253,040             |        |                 |                                     |            |                                      |            |    |           | _               | 253,040                                    |
| Total Golf Fund                                                          | 2,236,795           | -      | -               | -                                   | -          | -                                    | -          |    | -         | -               | 2,236,795                                  |
| Garage Fleet Maintenance Fund                                            |                     |        |                 |                                     |            |                                      |            |    |           |                 | -                                          |
| Public Works and Fleet Maintenance Facility                              | 2,810,000           | _      | _               | 500,000                             | _          | 1,000,000                            | 1,310,000  | U  | _         | 2,810,000       | _                                          |
| Bucket Truck                                                             | 150,000             |        | _               | 300,000                             | -          | -                                    | 150,000    |    | -         | 150,000         |                                            |
| Annual Vehicle Replacement Budget                                        | 200,000             | -      | _               | <u> </u>                            | -          | -                                    | 200,000    |    |           | 200,000         |                                            |
| Forklift Replacement                                                     | 75,000              | _      | _               |                                     | -          | _                                    | 75,000     |    |           | 75,000          |                                            |
| Total Garage Fund                                                        | 3,235,000           | _      | _               | 500,000                             | _          | 1,000,000                            | 1,735,000  |    | _         | 3,235,000       |                                            |
| Total Garage Land                                                        | 3,233,000           |        |                 | 500,000                             |            | 1,000,000                            | 1,7 30,000 |    |           | 3,230,000       |                                            |
| Total Governmental Funds                                                 | 12,336,847          | -      | 750,000         | 612,500                             | 1,374,668  | 2,184,712                            | 3,214,172  |    | -         | 8,136,052       | 4,200,795                                  |
| ENTERPRISE FUNDS                                                         |                     |        |                 |                                     |            |                                      |            |    |           |                 |                                            |
| Electric Fund                                                            |                     |        |                 |                                     |            |                                      |            |    |           |                 |                                            |
| NERC CIP & Security Camera System Improvements                           | 100,000             |        | -               | -                                   | -          | -                                    | -          | NA | 100,000   | 100,000         | -                                          |
| System Hardening & Reliability Improvement (SHRIP)                       |                     | -      | -               | -                                   | -          | -                                    | -          |    |           | -               | -                                          |
| FDOT Lake Worth Road Street Lighting                                     | 220,000             | -      | -               | -                                   | -          | -                                    | -          |    | -         | -               | 220,000                                    |
| Total Electric Fund                                                      | 320,000             | -      | -               | -                                   | -          | -                                    | -          |    | 100,000   | 100,000         | 220,000                                    |
| Water Fund                                                               |                     |        |                 |                                     |            |                                      |            |    |           |                 | -                                          |
| Raw Water Wells                                                          | 2,740,000           | -      | -               | -                                   | -          | -                                    | -          |    | -         | -               | 2,740,000                                  |
| Water Treatment Plant Improvements                                       | 1,200,000           | -      | -               | -                                   | -          | -                                    | -          |    | -         | -               | 1,200,000                                  |